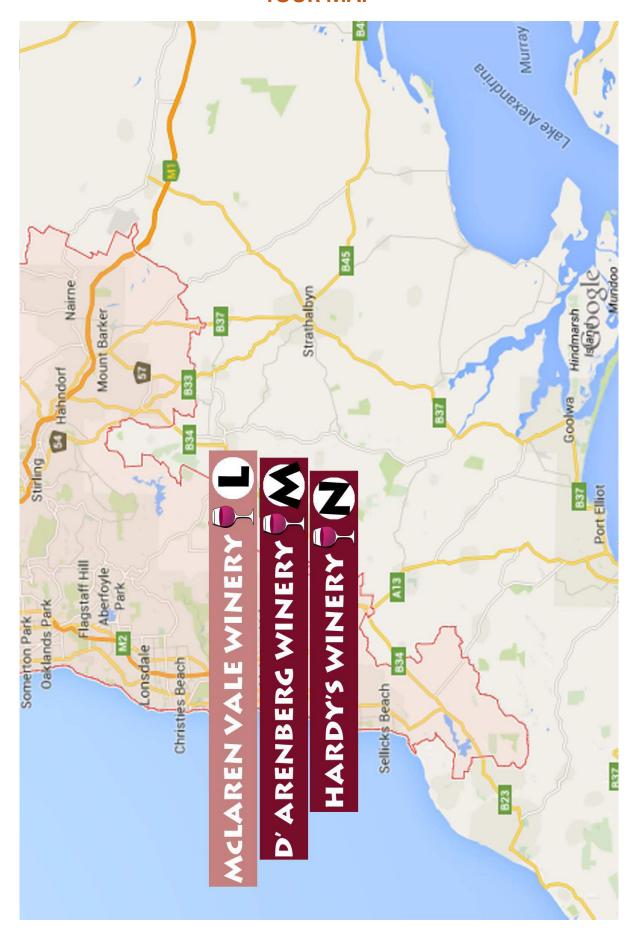

## **DAY 4** (20 APR | B, L, D)

Highlights: Half-day wine tour to McLaren Vale

- Breakfast
- McLaren Vale (See Tour Map L)

The McLaren Vale wine region is located 22 miles (35km) south of Adelaide. It the most important wine-producing area in the Fleurieu zone & regarded very highly throughout <u>Australia</u> and the world. It's wine-growing traditions are amongst the oldest in the country. The best wines come from very old vines, some planted more than 100 years ago. These are prized for producing low yields of extremely concentrated fruit. Shiraz leads the region's list of award-winning wines, making McLaren Vale a favourite place to grow this grape.

Almond Train & Olive Shop

D' Arenberg Winery, wine tasting (See Tour Map M)

Hardy's Winery, wine tasting (See Tour Map N)

- Lunch: Winery Restaurant
- Back to Adelaide hotel (See Tour Map B)
- Free & Easy