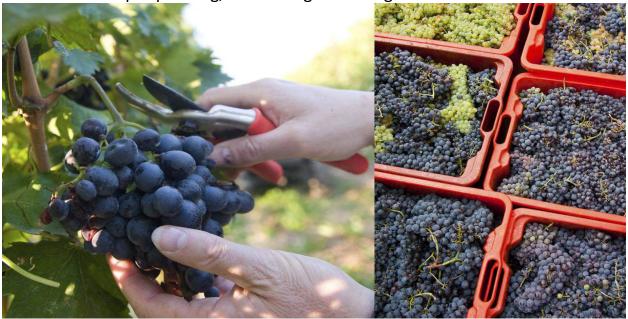

• Penfold's winery, wine tasting at the cellar (See Tour Map J)

- Grapes harvesting
  - Harvesting by hand
  - Harvesting by machine
  - o Grapes pressing, fermenting & bottling

Back to Adelaide hotel, rest and relax... (See Tour Map B)