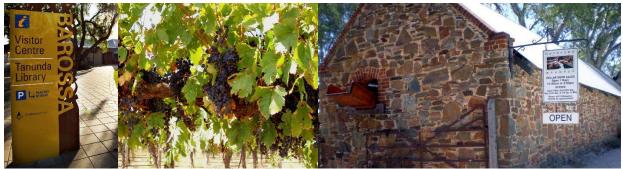

**DAY 3** (19 APR | B, L, D)

Highlights: Full day Wine Tour to Barossa

- Breakfast
- Barossa, Australia's oldest wine region (See Tour Map G)

It is one of the world's finest wine producing regions. First settled in 1842 by European immigrants, it retains its old-world charm. There are 150 wineries & more than 70 cellar doors in the Barossa Valley. Stop by the Barossa Visitor Centre, browse and learn about the Barossa region and what makes it so famous.

Barossa Visitor Centre

 Visit Chateau Tanunda & Seppeltsfield Winery, located at Barossa's oldest & active vineyards for a tour & wine tasting at their cellars (See Tour Map H)

• Lunch: Bistro & Grill 1918 (See Tour Map I)