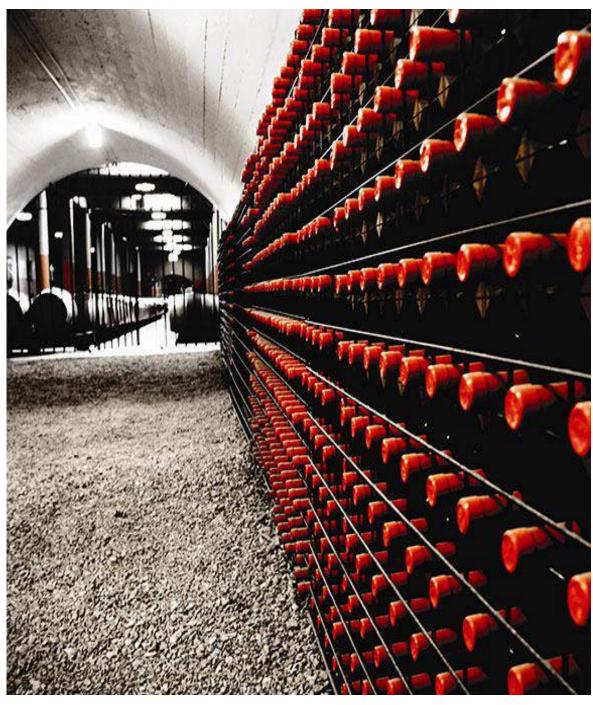

**DAY 3** (19 APR | B, L, D)

Highlights: Full day Wine Tour to Barossa

- Breakfast
- Barossa, Australia's oldest wine region (See Tour Map G)

It is one of the world's finest wine producing regions. First settled in 1842 by European immigrants, it retains its old-world charm. There are 150 wineries & more than 70 cellar doors in the Barossa Valley. Stop by the Barossa Visitor Centre, browse and learn about the Barossa region and what makes it so famous.

Barossa Visitor Centre

 Visit Chateau Tanunda & Seppeltsfield Winery, located at Barossa's oldest & active vineyards for a tour & wine tasting at their cellars (See Tour Map H)

• Lunch: Bistro & Grill 1918 (See Tour Map I)

• Penfold's winery, wine tasting at the cellar (See Tour Map J)

- Grapes harvesting
  - Harvesting by hand
  - Harvesting by machine
  - o Grapes pressing, fermenting & bottling

Back to Adelaide hotel, rest and relax... (See Tour Map B)