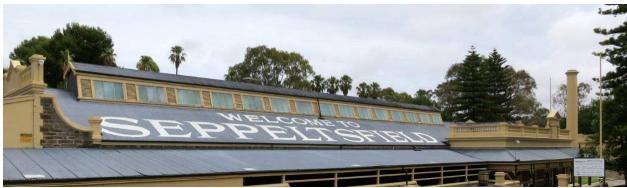

Barossa Visitor Centre

 Visit Chateau Tanunda & Seppeltsfield Winery, located at Barossa's oldest & active vineyards for a tour & wine tasting at their cellars (See Tour Map H)

• Lunch: Bistro & Grill 1918 (See Tour Map I)