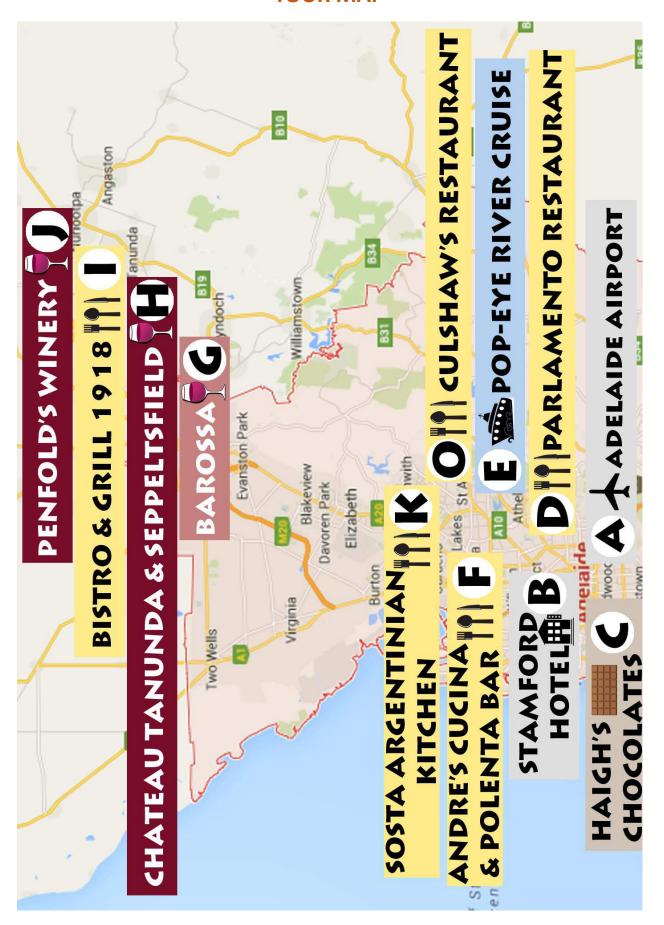

### **DAY 1** (17APR 2310 – 0730 18APR | FLIGHT NO. SQ 279 | Meals on Board)

- Singapore to Adelaide (See Tour Map A)
- Check in at Changi Airport terminal 3
- Flight to Adelaide

### **DAY 2** (18 APR | 0730 | B, L, D)

Highlights: Haighs Chocolate Visitor Centre ~ Adelaide City Tour

- Arrival at Adelaide
- Transfer to the Stamford Hotel for breakfast (See Tour Map B)
- Leave luggage & freshen up

- City tour begins
- Glenelg Adelaide Seaside Playground

Walk along Jetty Road, the tourist retail district

• Haigh's Chocolates Visitor Centre, tour & sampling (See Tour Map C)

- Back to Adelaide CBD
- Visit
  - o Victoria Square
  - Adelaide Central Market

o Chinatown Trendy Hutt Street

Trinity Church – Adelaide's oldest church

o Colonel Light's Lookout

o Montefiore Hill

Lunch at Parlamento Restaurant (See Tour Map D)

 Take a cruise along the Torrens River on board the famous 'Pop-Eye' (See Tour Map E)

- View the unique charm & character of Adelaide's famous landmarks, parks and architecture from another angle.
- Transfer to your hotel for check in (See Tour Map B)
- Dinner at Andre's Cucina & Polenta Bar (See Tour Map F)

**DAY 3** (19 APR | B, L, D)

Highlights: Full day Wine Tour to Barossa

- Breakfast
- Barossa, Australia's oldest wine region (See Tour Map G)

It is one of the world's finest wine producing regions. First settled in 1842 by European immigrants, it retains its old-world charm. There are 150 wineries & more than 70 cellar doors in the Barossa Valley. Stop by the Barossa Visitor Centre, browse and learn about the Barossa region and what makes it so famous.

Barossa Visitor Centre

 Visit Chateau Tanunda & Seppeltsfield Winery, located at Barossa's oldest & active vineyards for a tour & wine tasting at their cellars (See Tour Map H)

• Lunch: Bistro & Grill 1918 (See Tour Map I)

• Penfold's winery, wine tasting at the cellar (See Tour Map J)

- Grapes harvesting
  - Harvesting by hand
  - Harvesting by machine
  - o Grapes pressing, fermenting & bottling

Back to Adelaide hotel, rest and relax... (See Tour Map B)

Dinner: Sosta Argentinean Kitchen (See Tour Map K)

## **DAY 4** (20 APR | B, L, D)

Highlights: Half-day wine tour to McLaren Vale

- Breakfast
- McLaren Vale (See Tour Map L)

The McLaren Vale wine region is located 22 miles (35km) south of Adelaide. It the most important wine-producing area in the Fleurieu zone & regarded very highly throughout <u>Australia</u> and the world. It's wine-growing traditions are amongst the oldest in the country. The best wines come from very old vines, some planted more than 100 years ago. These are prized for producing low yields of extremely concentrated fruit. Shiraz leads the region's list of award-winning wines, making McLaren Vale a favourite place to grow this grape.

Almond Train & Olive Shop

D' Arenberg Winery, wine tasting (See Tour Map M)

Hardy's Winery, wine tasting (See Tour Map N)

- Lunch: Winery Restaurant
- Back to Adelaide hotel (See Tour Map B)
- Free & Easy

- Visit
  - o The Parliament

o Art Gallery of Adelaide

o Adelaide Festival Centre

Shopping for souvenirs

Dinner: Culshaw's Garden Restaurant (See Tour Map O)

## **DAY 5** (21APR 0915 – 1510 21APR | FLIGHT NO. SQ 278 | B, Meals on Board)

- Adelaide to Singapore
- Check out and transfer to Adelaide Airport (See Tour Map A)
- Flight back to Singapore

"Return Home with Fondest Memories of Adelaide Wine & Heritage Tour 2015"