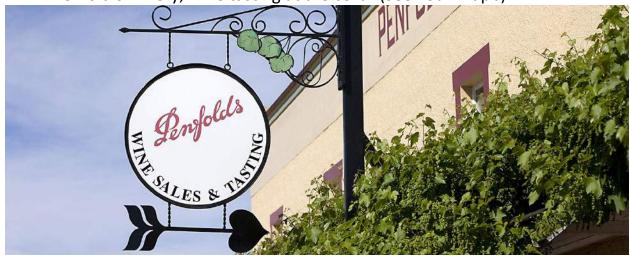

• Penfold's winery, wine tasting at the cellar (See Tour Map J)

- Grapes harvesting
  - Harvesting by hand
  - Harvesting by machine
  - o Grapes pressing, fermenting & bottling

Back to Adelaide hotel, rest and relax... (See Tour Map B)