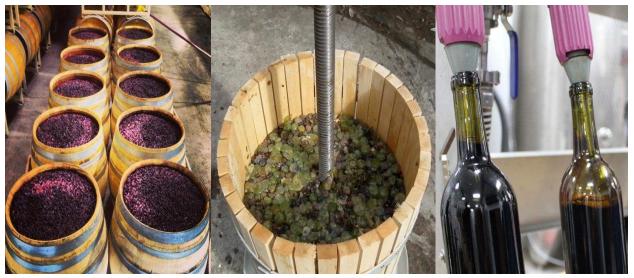

• Penfold's winery, wine tasting at the cellar (See Tour Map J)

- Grapes harvesting
  - Harvesting by hand
  - Harvesting by machine
  - o Grapes pressing, fermenting & bottling

Back to Adelaide hotel, rest and relax... (See Tour Map B)