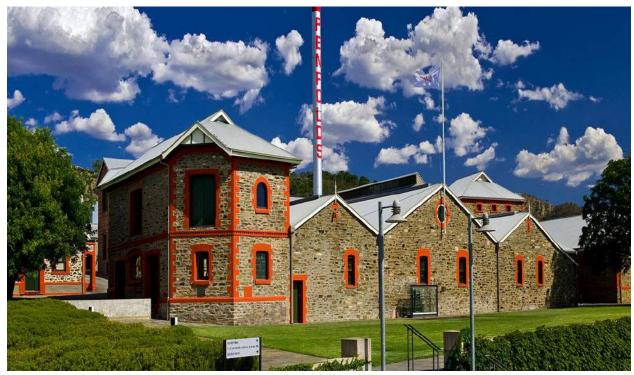

• Penfold's winery, wine tasting at the cellar (See Tour Map J)

- Grapes harvesting
  - Harvesting by hand
  - Harvesting by machine
  - o Grapes pressing, fermenting & bottling

Back to Adelaide hotel, rest and relax... (See Tour Map B)