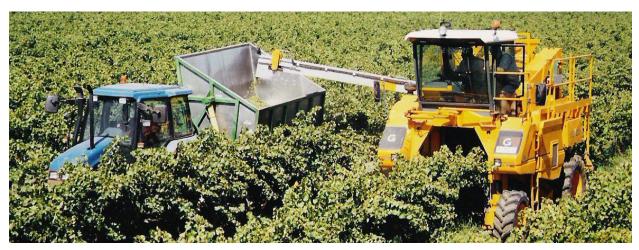

• Penfold's winery, wine tasting at the cellar (See Tour Map J)

- Grapes harvesting
  - Harvesting by hand
  - Harvesting by machine
  - o Grapes pressing, fermenting & bottling

Back to Adelaide hotel, rest and relax... (See Tour Map B)