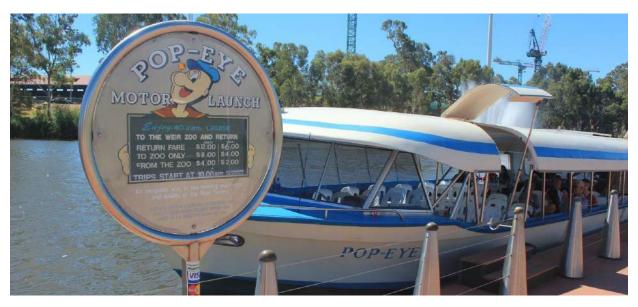

o Chinatown Trendy Hutt Street

Trinity Church – Adelaide's oldest church

o Colonel Light's Lookout

o Montefiore Hill

Lunch at Parlamento Restaurant (See Tour Map D)

 Take a cruise along the Torrens River on board the famous 'Pop-Eye' (See Tour Map E)