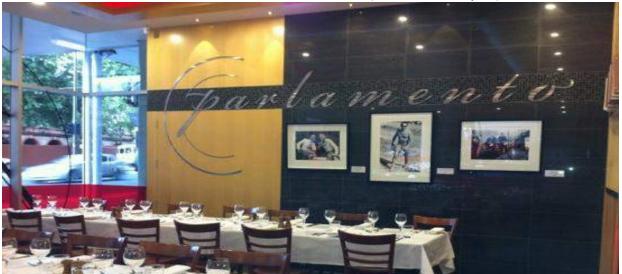

o Chinatown Trendy Hutt Street

Trinity Church – Adelaide's oldest church

o Colonel Light's Lookout

o Montefiore Hill

Lunch at Parlamento Restaurant (See Tour Map D)

 Take a cruise along the Torrens River on board the famous 'Pop-Eye' (See Tour Map E)