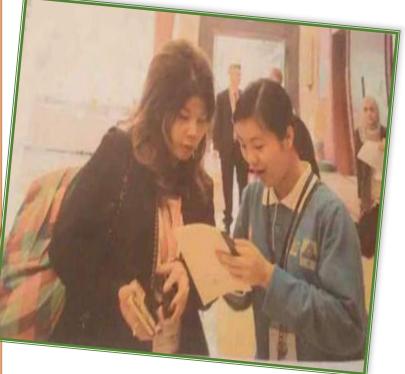

## ALBATROSS WORLD SIGNED A PARTNERSHIP AGREEMENT WITH LESHAN TOURISM

Ms Crystal Sim, President & CEO of Albatross World with student was endorsed by Leshan Tourism and Sports Development Committee to work one expansion of Inbound Tourism Market by promoting the different activities, scenic spots and hotels of Leshan