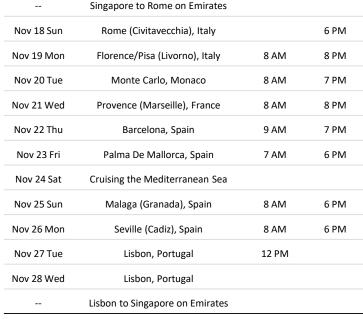

## Fly-Cruise | 10 Nights - Taste of Iberia | Rome to Lisbon





## Seven Seas Explorer

**Gross Tonnage** 56,000 tons

> Inaugural 2016

> > Guest 750

Crew 650

Decks 10

- Free Shore Excursions (worth USD1,050)
- Free Unlimited Wifi (worth USD330)
- Free Specialty Restaurant (worth USD400)
- > Free Pre-paid Gratuities (worth USD176)
- Free Unlimited Fine Wines & Premium Spirits\* worth USD1.320)





**18 November 2018** 



Verandah Suite - H **USD4,852** 

Deluxe Verandah Suite - G2

USD5,107

Superior Suite – F2

USD5,532

Concierge Suite - E

USD5,987

Penthouse Suite - C

USD7,857

**Terms & Conditions** 

\*All promotions are valid till 30 Jun 2018. All Prices Are Quoted In US Dollars, Based On The Lowest Available Stateroom Category H Of The Featured Departure Dates, For Per Person On Twin-sharing Basis. Applicable for cabin categories on veranda suite (Cat – H) to Penthouse Suite (Cat – A). \*Free Laundry for selected sailings only.

Free Air-Ticket: Applicable for economy class (T-Class) on Emirates Airlines, Ex-Sin. Max. stay 30 days. Excluding fuel charges & taxes. Other terms & conditions applies. Pre-cruise hotel: Applicable for selected hotels only. Should you wish to s