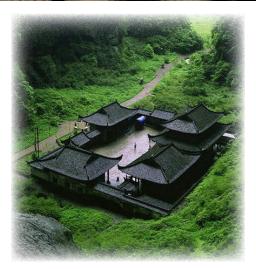

# DAY 2 chongoing / wulong / chongoing

(Breakfast/Lunch/Dinner)

After breakfast, go over to the World National Heritage Site - Wulong. Firstly visit the world largest Glass Stage Sky Ballet. Next, visit the movie backdrop for {Transformer 4} - Wulong TianKeng. The TianKeng Scenic Area, there the TianKeng Three Bridges is the place for the World's 2 largest arch groups, is the beautiful backdrop for Zhang YiMou's movie {Curse of the Golden Flower}. After lunch, visit the Garden of Eden- Fairy Mountain. Next tour the Biye beautiful jungle landscape, also known as the 'Oriental Switzerland', visit the Four Season Ski Resort.