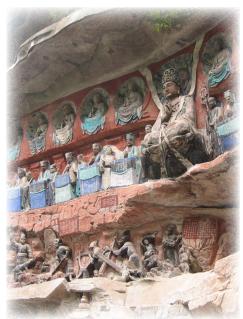

# DAY 2 chongoing / wulong / chongoing

(Breakfast/Lunch/Dinner)

After breakfast, go over to the World National Heritage Site - Wulong. Firstly visit the world largest Glass Stage Sky Ballet. Next, visit the movie backdrop for {Transformer 4} - Wulong TianKeng. The TianKeng Scenic Area, there the TianKeng Three Bridges is the place for the World's 2 largest arch groups, is the beautiful backdrop for Zhang YiMou's movie {Curse of the Golden Flower}. After lunch, visit the Garden of Eden- Fairy Mountain. Next tour the Biye beautiful jungle landscape, also known as the 'Oriental Switzerland', visit the Four Season Ski Resort.