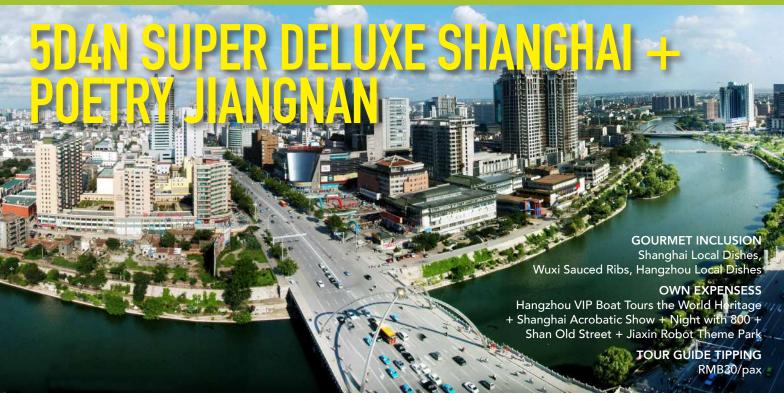

## DAY 1 SINGAPORE / SHANGHAI

(Dinner)

Welcome to Shanghai!Upon arrival Pudong Airport,meet and greet by our local guide.Process to Fengjing Ancient Town, (own admission fee RMB35/pax,) Fengjing wave rolled ship(own entrance ticket fee RMB50/pax,) .After go to Hangzhou.Visit the Hangzhou grand canal Hangzhou VIP boat tours the World Heritage. After visit Hangzhou temple of accumulated all copper temple incense.Next to Hangzhou west lake xintiandi.After dinner visit west lake water dance show.