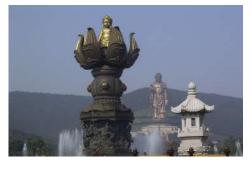

#### DAY 3 WUXI / SUZHOU / JIAXIN

(Breakfast/Lunch/Dinner)

After breakfast visit Wuxi Taihu Pearl museum, after go Suzhou visit Hanshan temple. Next process visit Suzhou shan old street. after lunch go Jiangnan jade, pure handmade jade. Next to JiaXin, visit Jiaxin moon river town.