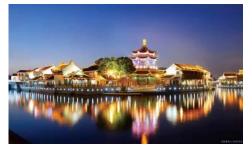

## DAY 1 SINGAPORE / SHANGHAI

(Dinner)

Welcome to Shanghai!Upon arrival Pudong Airport,meet and greet by our local guide.Process to Fengjing Ancient Town, (own admission fee RMB35/pax,) Fengjing wave rolled ship(own entrance ticket fee RMB50/pax,) .After go to Hangzhou.Visit the Hangzhou grand canal Hangzhou VIP boat tours the World Heritage. After visit Hangzhou temple of accumulated all copper temple incense.Next to Hangzhou west lake xintiandi.After dinner visit west lake water dance show.