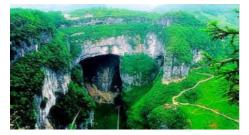

## B/L/D

After breakfast, get prepared to check out and we be heading to Wulong (2 and half hour). Upon arrival at Wulong, we will be going for the World's Natural Heritage - Three Natural Bridges (The Filming Location for both <Transformers 4><Cruise of the Golden Flower>. After that, will be visiting the famous Fairy Mountain National Forest Park (The States"AAAAA level Tourist Attractions).