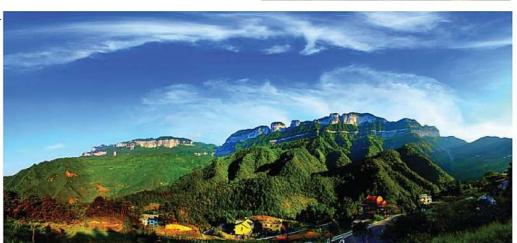

Day 4: Mt.Jinfo/ Chongqing

B/L/D

After breakfast, get prepared to check out and we be heading to visit Tian Xi town. Drive to Chongqing. Upon arrival continue to visit Jiefangbei walking Street and Hong ya cave. After dinner transfer back to hotel.

## B/L/D

After Breakfast, get prepared to check out and we be heading to visit Mt.Jinfo. and visit Golden Temple. Check in to hotel.

6438 5633

www.travelstar.com.sg enquiry@travelstar.com.sg