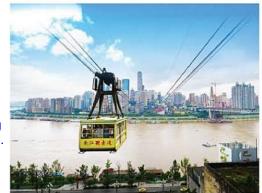

## Highlights

- World's Natural Heritage: Three natural bridge
- World's Natural Heritage: Mt.JinFo
- Yangtze cable car
- Hongyan Cave