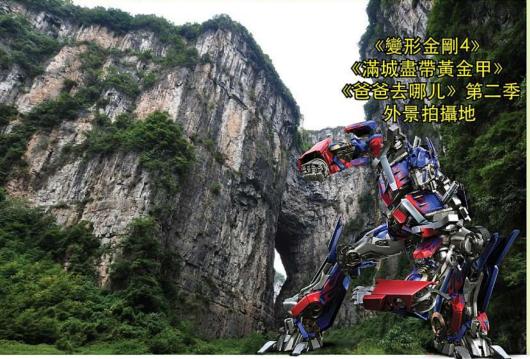

## B/L/D

After breakfast, get prepared to check out and we be heading to Wulong (2 and half hour). Upon arrival at Wulong, we will be going for the World's Natural Heritage - Three Natural Bridges (The Filming Location for both <Transformers 4><Cruise of the Golden Flower>. After that, will be visiting the famous Fairy Mountain National Forest Park (The States"AAAAA level Tourist Attractions).