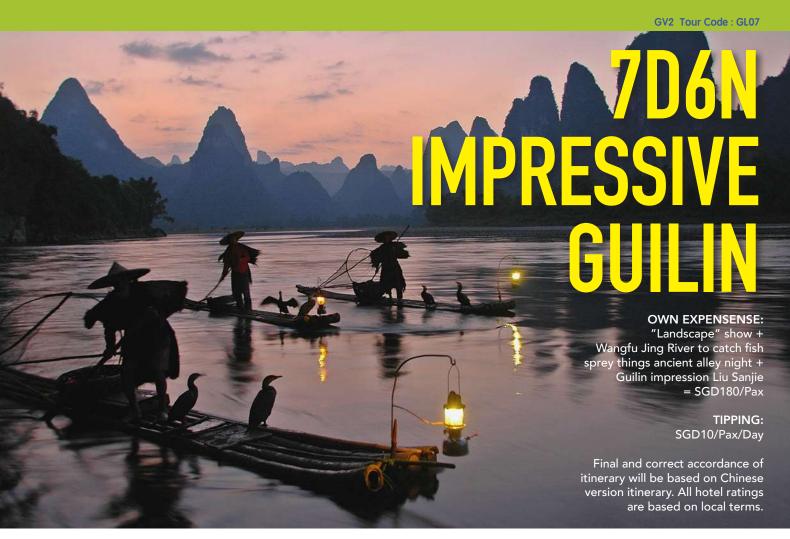

# DAY 5 YANGSHUO / LONGSHENG / GUILIN (Breakfast/Lunch/Dinner)

After breakfast, visit Long Shengjin terraces] [Long Shengjin car car. The ride back to guangxi to visit spa.Visit the latex life hall.