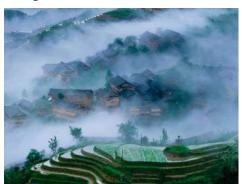

#### DAY 3 GUILIN / YANGSHUO

(Breakfast/Lunch/Dinner)

After breakfast, go to take a boat roaming "landscape come to yangshuo lijiang river waterway ;Visit lijiang don't worry about the weather, sunny days to see the qingfeng-xiangguang fracture reflection, cloudy day see diffuse mountain fog, rain see lijiang misty rain, there is no doubt that this wonderful place one of the main reason is the "landscape jiatianxia guilin". "Iwest street" feeling amorous feelings "foreigner street". Visit the bamboo charcoal life hall. Watch the osprey fishing performances and unique ornamental director zhang yimou's epic masterpiece < impression liu sanjie > live action performance.