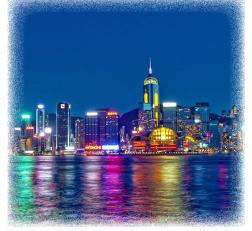

# DAY 2 HONG KONG CITY TOUR / SHENZHEN

Start Hong Kong half day city tour in the morning including Bauhinia Square, Victoria Peak (Mid-Level), Repulse Bay, Aberdeen fishing village, Jewel Shop and Chinese Herb Shop. Afterwards, transfer to Shenzhen by train.

### DAY 2 HONG KONG CITY TOUR / MACAU

Start Hong Kong half day city tour in the morning including Bauhinia Square, Victoria Peak (Mid-Level), Repulse Bay, Aberdeen fishing village, Jewel Shop and Chinese Herb Shop. Afterwards, transfer to Macau by Ferry around 16:30pm.