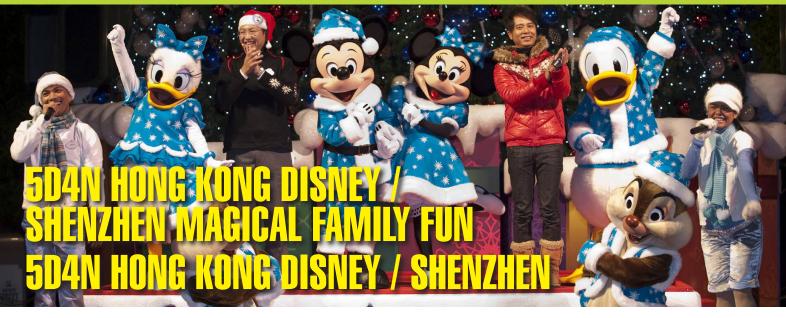

### DAY 2 HONG KONG DISNEYLAND TOUR

Whole day Disneyland Theme Park Tour with one day pass & round trip transfer. Transfer back to hotel after fireworks.

OR